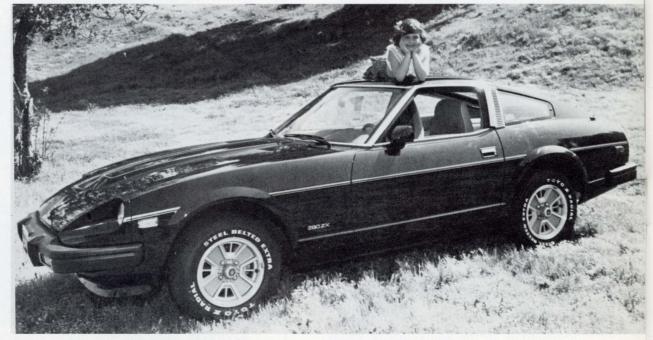

SMILE CHEESECAKE. For the next three months you can zip your little cheesecake around the town in this black Datsun 280Z. Impress your friends, parents or your kid brother with this great car. Insurance and security agreement required.