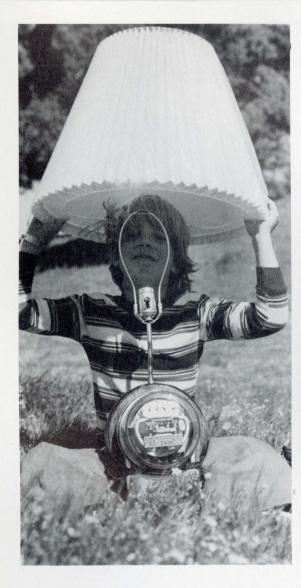

Foss Studio

101 LIGHT UP YOUR LIFE -- This beautiful lamp sports a wood base mounted on which is, of all things, an electric meter. The meter operates only when the light is on. A shade is included.

Novelty Illumination