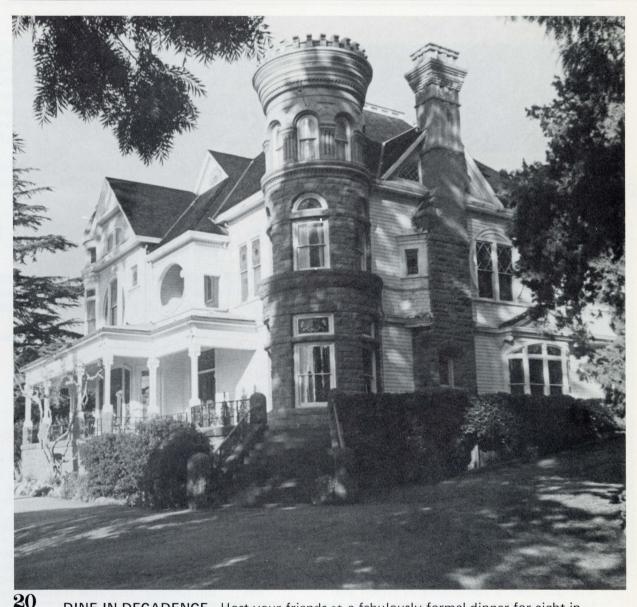

## THE LIVE AUCTION

DINE IN DECADENCE. Host your friends at a fabulously formal dinner for eight in the century-old Newhall Mansion in Piru. Pick from a list of suggested menus. You'll dine in an awesome redwood-panelled dining room, including a six-course meal with vintage wines, champagne and silver service, served by a professional maid and butler. Tour the home and the grounds. This mansion has appeared on many TV thrillers and horror films.