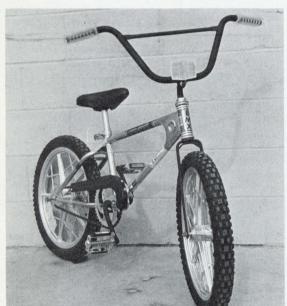

Cisco-Oxnard

109 THE WINNER'S CHOICE! This BMX Mongoose bike is a winner. It's strong rigid frame and wheels will transfer power to the ground and scoot any 9 to 15 year old out in front. Built with precision workmanship and highest quality materials, this bike is a beauty and the young bikers choice.