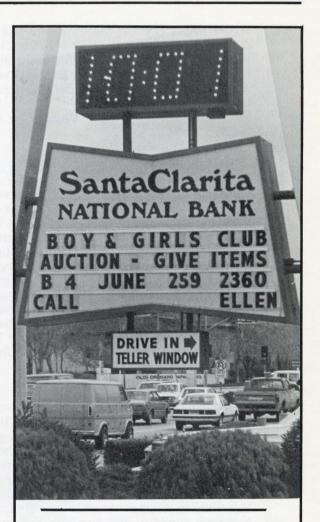

Santa Clarita National Bank/Newhall

WHAT A RACQUET! Four of them as a matter of fact. Outfit the whole family with their very own 12 oz. top quality racquets. Made of black anodized heat-treated aluminum frame, rugged rubberized cork, renewable grip surface, strong white rubber bumper edge, these racquets will help you serve EZ!