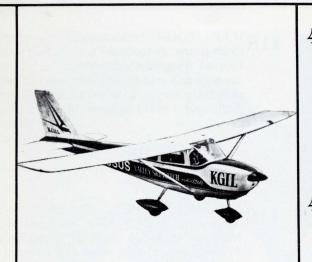

Frosty Delite

UP, UP AND AWAY! See Los Angeles from a bird's-eye view in KGIL's famous "Skywatch" plane. With a newscaster as your pilot, 2 of you will take off from Van Nuys airport and fly over the San Fernando Valley and Los Angeles. You'll be able to recognize many streets, buildings, parks, maybe even your own home. And you'll help with the freeway traffic reports given "live" over the radio from your cockpit.

Radio Station KGIL

423 ROLL A STRIKE. With your new AMF ball, bag, and shoes. Your bowling should improve considerably. If it doesn't at least you'll look the part!

Santa Clarita Lanes

424 A VISIT FROM THE TOOTH FAIRY . . . Or the next best thing. A cleaning, x-ray and examination for your teeth is now available for 2 adults and 2 children.