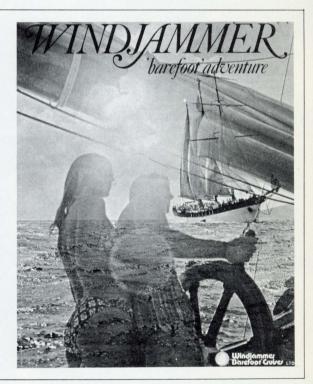

WINDJAMMER "BAREFOOT" ADVENTURE. The most extravagant item offered at our auction can be yours. A week long adventure sailing the seas of the Caribbean from Nassau to Freeport. Fly from Los Angeles to Nassau on Saturday so you'll be

Angeles to Nassau on Saturday so you'll be there in time to enjoy your Sunday Bon Voyage party. Meet your fellow crew mates and your captain and crew. Monday you climb aboard your ship the "Fantome" and get the feel before you depart Tuesday. You will cover the islands, Bimini, Chub Cay, Great Harbour Cay, Great Stirrup Cay and Gun Cay with all points in between. Your ship was originally built for the Duke of Westminster and purchased by Onassis later as a wedding gift for Prince Rainier and Princess Grace, but never delivered. It is 282 feet long and accommodates 126 persons. You will end your sailing adventure in Freeport on Sunday and fly home to Los Angeles. For a vacation you'll long remember, bid on it! Travel arrangements to be made by The Travel Bug.