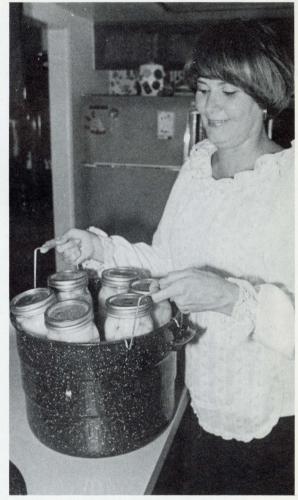

Mr. & Mrs. Jimmy Wayne Foster Family

115

HAVE YOU EVER? . . . tasted home canning? Here's your chance not only to taste it ... but to learn to can your own food. 3 days of lessons: 1 in August, 1 in September and 1 in October plus 6 jars of each item canned and family recipes for the same. Just think - home canned jams and jellies, fruit and pickles for relish. Taught to one person by Sherri Knight.

The Winner, 1977 Frontier Kitchen Contest Canvon Country 116 NO TAXATION WITHOUT REPRESENTA-TION -- You might have a block full of deductions that you don't even know about. Bud or Margie Weaver, tax consultants for over twenty-two years, will give you their expert services come income tax time.