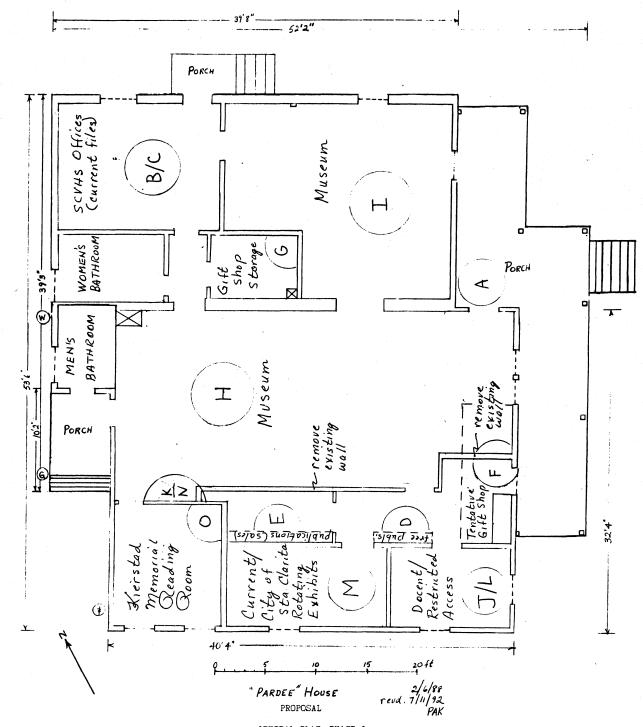

| e Items) 00  |



GENERAL PLAN: PHASE I
ALLOCATION OF EXISTING BUILDING SPACE IN PARDEE HOUSE AND SAUGUS TRAIN STATIONMEETING THE CURRENT AND FUTURE NEEDS OF THE SCVHS.

#### PARDEE HISTORIC HOUSE

| 1. SCVHS ADMINISTRATIVE OFFICES AND HEADQUARTERS:           | LOCATION |
|-------------------------------------------------------------|----------|
| Public Entry into Heritage Junction Historic Park           | A        |
| Operational Headquarters Office (Current Records).          | В        |
| Committee Offices (Files, etc)                              | C        |
| Public Information/Education Area (Historian Scrapbooks)    | D        |
| Publication Center (Calendar, Books, etc).                  | E        |
| Fund Raising Center (Donations, Gift Shop, Membership)      | F        |
| Storage Room (Gi