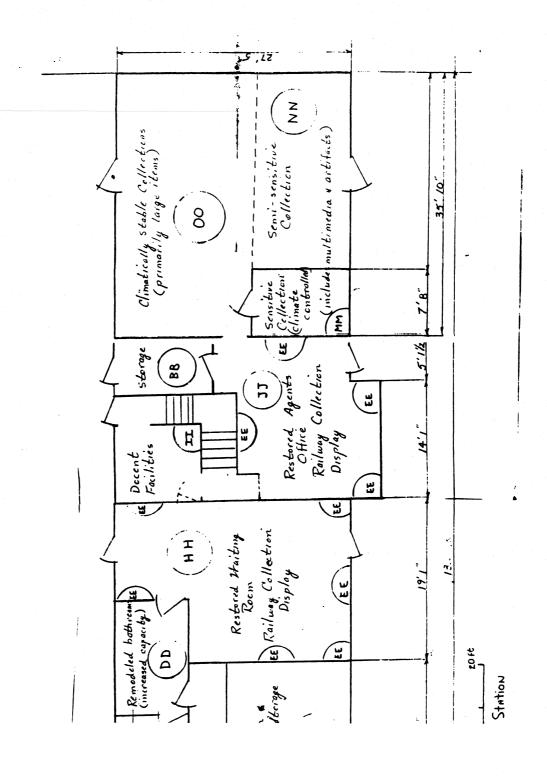

anager J.J. |
|                                                                     |              |
| 5. SCVHS COLLECTION ARCHIVAL STROAGE AREAS:                         |              |
| General/Specific Restoration Hardware Storage Room                  | KK           |
| SCVHS Documents Archival Storage Room (Back Issue Files)            | LL           |
| Sensitive Collection Archival Storage Room (Climate Controlled)     | WW           |
| Sensitive Collection Richard Storage Room (Multipodia Itana)        | NW           |
| Semi-Sensitive Collection Archival Storage Room (Multimedia Items). |              |
| Climatically Stable Collections Archival Storage Room (Large Items) | UO           |
|                                                                     |              |





## MOGUL 1629 RESTORATION PROGRESS REPORT

OCTOBER 21, 1996
SCVHS BOARD MEETING

NORMAN H. HARRIS
CHAIRMAN

#### PROGRESS REPORT AGENDA

- o Background Donor's Vision for Newhall Donor's Son's Suggestions
- o Accomplishments Overview Timeline - Specific Tasks Completed
- o Volunteers Names, Specialties, Tasks
- o Estimated Costs Boiler, Running Gear
- o Schedule Goal of November, 2000 - (1629 Centennial)
- o Fundraising Plans Grantwriter

#### BACKGROUND

o Donor's Vision for Newhall -

Bringing 1629 to operational restoration would create excitement and tourists to help revitalize Downtown Newhall.

Believed that the donations of he, his brother, and sister-in-law, would be the critical seed money to get the project started.

Concerned that the Society might try to divert the funds to a