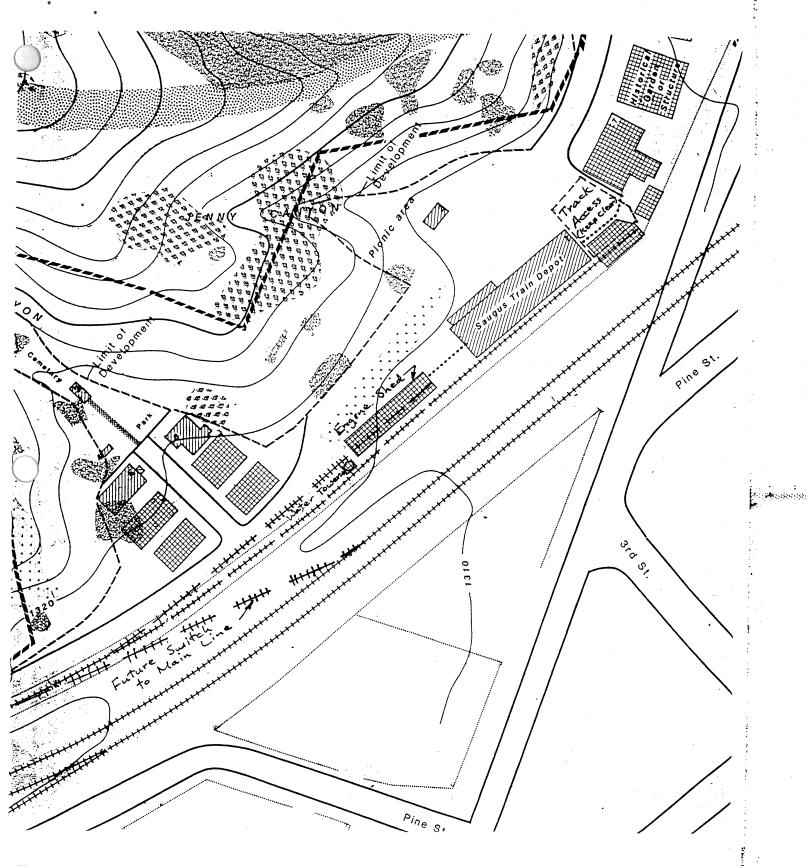

#### E. HERITAGE JUNCTION:

Sign designs submitted by C & C Signs. 1) 16 ft. by 18" for Station: "Home of the SCV Historical Society" for \$285. 2) to go under the Heritage Junction sign: "Operated by SCV Historical Society" for \$30. 3) 3 ft. by 4 ft. metal sign for Hart Park gate: "Saugus Train 50 feet" for \$95. Total: \$410. M/S/P to accept bids for signs, with the additional cost for adding "and Heritage Junction" to sign #3.

Utilities: Fire Marshall inspection--flow at the Station adequate; a line could simply be added to Heritage Junction for water.

Kingsburry House: Windows sanded after priming for painting.

**Mitchell Adobe:** Roofer ordered shingles. Discussion on whether to cut roof to continue fireplace up past roof. Passed to new Restoration Committee.