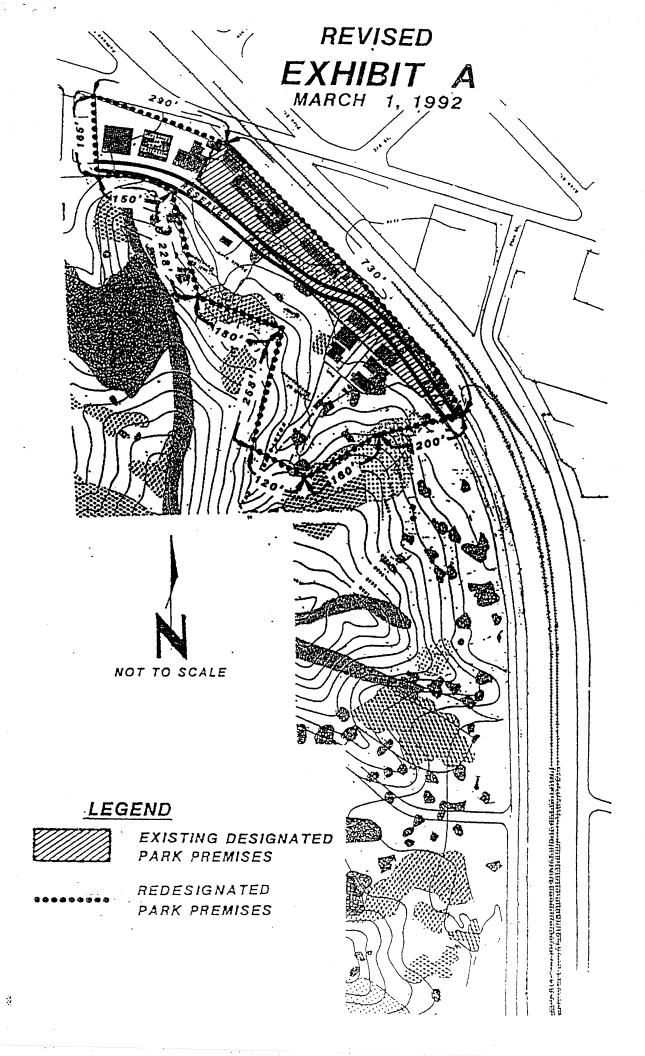

ogul 1629 Locomotive is not compatible with the passive campgrounds and represents extensive liability exposure to the County. The campground area is sited among a grove of hundreds of trees, including several large oaks. Extending this track would negatively impact the viewshed, the ecological benefits and the current and future recreational experiences of this facility.

Enclosed is a copy of our letter to Mr. Tom Frew, President, Santa Clarita Valley Historical Society. If you have any questions, please contact Ruth Roess of my staff at (213) 738-2054.

Sincerely,

Rodney E. Cooper

Director

cc:

Jo Anne Darcy, Senior Deputy, 5th District Tom Frew, President, SCV Historical Society

Attachment

Executive Offices • 433 South Vermont Avenue • Los Angeles, CA 90020-1975 • (213) 738-2961





October 21, 1996

Rodney E. Cooper, Director County of Los Angeles Department of Parks and Recreation 433 South Vermont Avenue Los Angeles, California 90020

Dear Mr. Cooper:

As you are aware the Santa Clarita Valley Histor cal Society has been working on the restoration of the Mogul 1629 Locomotive that was donated by Gene Autry at Hart Park. We are hopeful of having the engine running by the time of its centennial in November, 2000. We would like to extend our track for a 1/2 mile parallel to the existing main line on the Frew parcel of Hart Park.

In discussing this with Jo Ann Darcy she suggested talking with Jim Parks, your chief planner. I explained that Don Hale, who did the plans for the buildings we moved into Heritage Junction, did a plan for our proposed track layout in 198