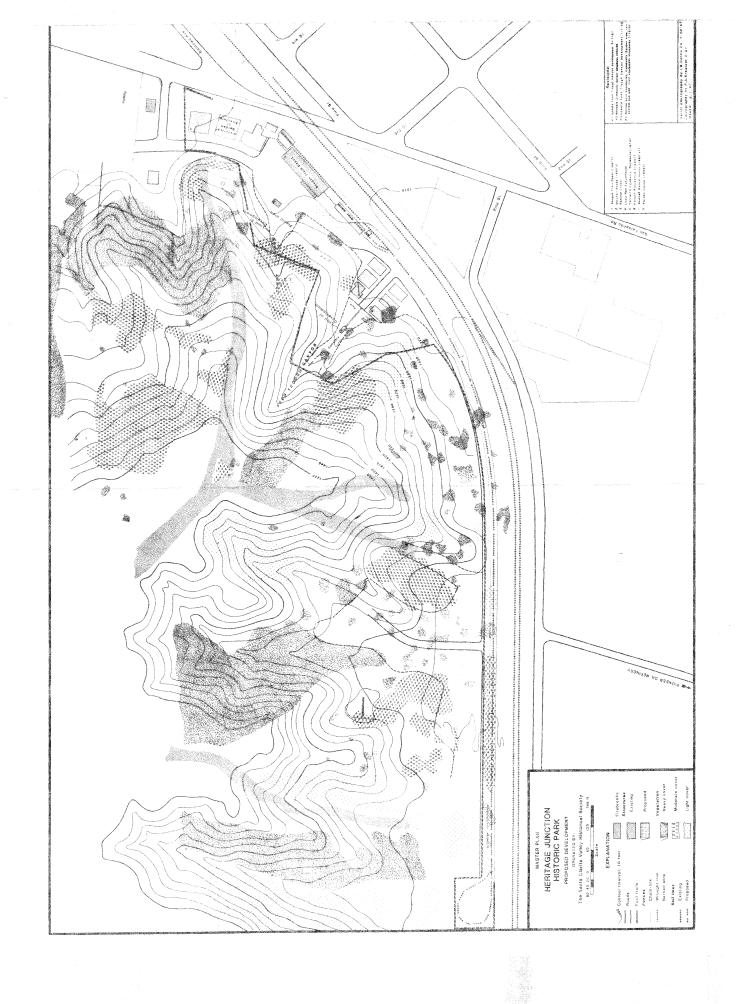

In addition to people, such an extensive program requires funds. Most educational and restoration programs can be covered by the Society's fundraising efforts. However, the major costs associated with the acquisition of historic structures are almost impossible for a small group to raise; yet, if these valuable parts of our heritage are to be recycled for the edification and education of our children, funds must be made available. Therefore, the Santa Clarita Valley Historical Society respectfully requests that the City of Santa Clarita designate the amount of \$75,000 in its budget for the coming fiscal year for historic preservation and community education. These funds would be administered jointly by the City and the Historical Society and would be expended as detailed in Attachment A. A more detailed breakdown of these items is included in Attachment B, which is the Society's projected budget for the Fiscal Year beginning 1 July 1990. In addition, fact sheets on the Newhall Ranch House and the Biscailuz House are included to validate our contention that these historic structures are deserving of the special funds we are requesting from the City.

#### E. HERITAGE JUNCTION:

Sign designs submitted by C & C Signs. 1) 16 ft. by 18" for Station: "Home of the SCV Historical Society" for \$285. 2) to go under the Heritage Junction sign: "Operated by SCV Historical Society" for \$30. 3) 3 ft. by 4 ft. metal sign for Hart Park gate: "Saugus Train 50 feet" for \$95. Total: \$410. M/S/P to accept bids for signs, with the additional cost for adding "and Heritage Junction" to sign #3.