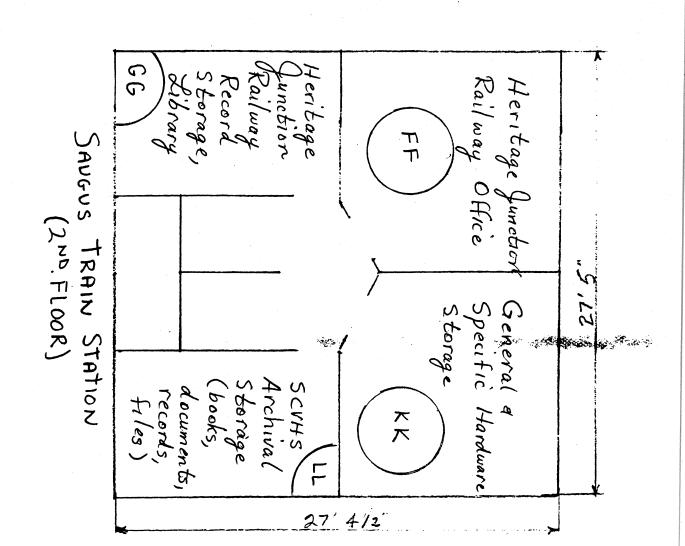

manager J.J. |
|                                                                     |              |
| 5. SCVHS COLLECTION ARCHIVAL STROAGE AREAS:                         |              |
| General/Specific Restoration Hardware Storage Room                  | KK           |
| SCVHS Documents Archival Storage Room (Back Issue Files)            | LL           |
| Sensitive Collection Archival Storage Room (Climate Controlled)     | WW           |
| Sensitive Collection Richard Storage Room (Multipodia Itana)        | NW           |
| Semi-Sensitive Collection Archival Storage Room (Multimedia Items). |              |
| Climatically Stable Collections Archival Storage Room (Large Items) | UO           |
|                                                                     |              |





## MOGUL 1629 RESTORATION PROGRESS REPORT

OCTOBER 21, 1996
SCVHS BOARD MEETING

NORMAN H. HARRIS
CHAIRMAN

#### PROGRESS REPORT AGENDA

- o Background Donor's Vision for Newhall Donor's Son's Suggestions
- o Accomplishments Overview Timeline - Specific Tasks Completed
- o Volunteers Names, Specialties, Tasks
- o Estimated Costs Boiler, Running Gear
- o Schedule Goal of November, 2000 - (1629 Centennial)
- o Fundraising Plans Grantwriter

#### BACKGROUND

o Donor's Vision for Newhall -

Bringing 1629 to operational restoration would create excitement and tourists to help revitalize Downtown Newhall.

Believed that the donations of he, his brother, and sister-in-law, would be the critical seed money to get the project started.

Concerned that the Society might try to divert the funds to